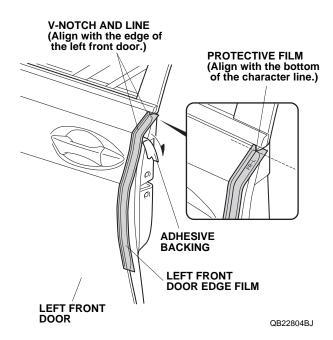

7. Open the left front door. Peel back about 50 mm (2.0 in.) of adhesive backing from the left front door edge film. Align the V-notch in the left front door edge film with the character line on the left front door.