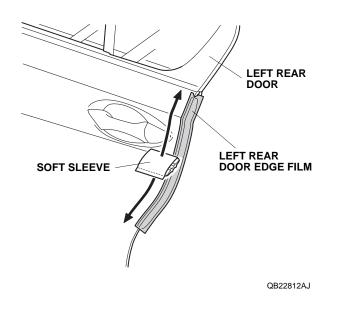

17. Slowly remove the protective film from the left rear door edge film.

QB22813BJ

18. Starting from the center and working outward, use your fingers to fold the left rear door edge film around the edge of the door as shown. Move your fingers in one direction only. Attach the door edge film over the seam sealant. Do not damage the door seam sealant.