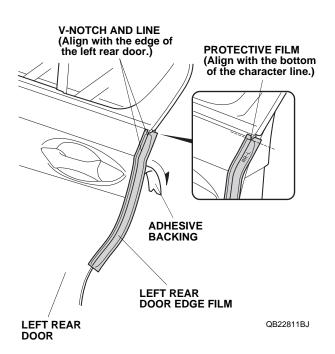

14. Open the left rear door. Peel back about 50 mm (2.0 in.) of adhesive backing from the left rear door edge film. Align the V-notch on the left rear door edge film with the left rear door as shown.

- 15. Align the center line on the left rear door edge film to the edge of the left rear door. While applying light pressure, carefully remove the adhesive backing.
- 16. Starting from the center and working outward, use the soft sleeve to smooth the left rear door edge film. Move the soft sleeve in one direction only.