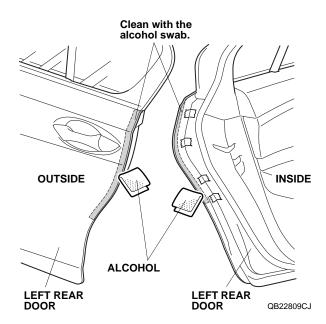

4. Using the alcohol swab, thoroughly clean the area where the left rear door edge film will attach.

- 5. Close the left rear door.
- 6. Using a spray bottle with 3M protective tape application solution, spray the outside of the left front door where the left front door edge film will attach. NOTE: Do not spray the inner surface.