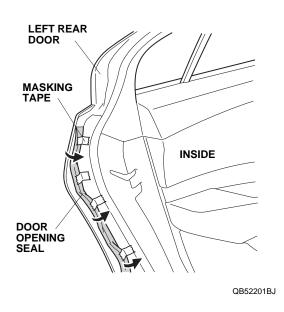

1. Open the left front door. Using the alcohol swab, thoroughly clean the area where the left front door edge film will attach.

- 2. Close the left front door.
- 3. Open the left rear door. Secure the door opening seal to the left rear door using strips of masking tape.