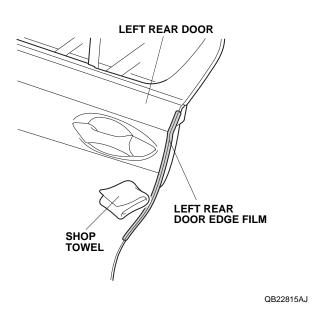

19. Using a shop towel, wipe the excess 3M protective tape application solution from the left rear door edge film. Allow the left rear door edge film to dry thoroughly.

- 20. Remove the masking tape.
- 21. Repeat steps 1 through 20 on the right side of the vehicle.