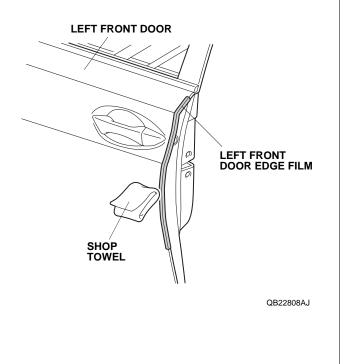

1. Open the left front door. Using the alcohol swab, thoroughly clean the area where the left front door edge film will attach.

- 2. Close the left front door.
- 3. Open the left rear door. Secure the door opening seal to the left rear door using strips of masking tape.

## LEFT FRONT DOOR

11. Starting from the center and working outward, use your fingers to fold the left front door edge film around the edge of the door as shown. Move your fingers in one direction only. Attach the door edge film over the seam sealant. Do not damage the door seam sealant.