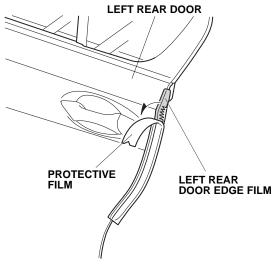

17. Slowly remove the protective film from the left rear door edge film.

QB22813BJ

18. Starting from the center and working outward, use your fingers to fold the left rear door edge film around the edge of the door as shown. Move your fingers in one direction only. Attach the door edge film over the seam sealant. Do not damage the door seam sealant.