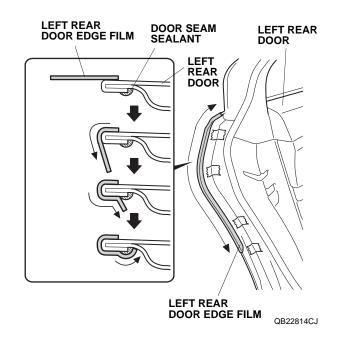

17. Slowly remove the protective film from the left rear door edge film.

QB22813BJ

18. Starting from the center and working outward, use your fingers to fold the left rear door edge film around the edge of the door as shown. Move your fingers in one direction only. Attach the door edge film over the seam sealant. Do not damage the door seam sealant.