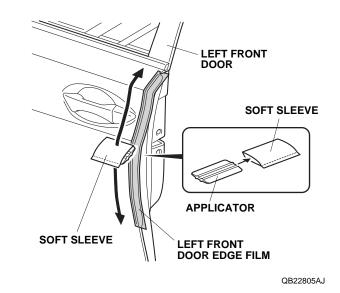

Align the center line on the left front door edge film 8. with the edge of the left front door. While applying light pressure, carefully remove the adhesive backing.

9. Insert the applicator into the soft sleeve. Starting from the center and working outward, use the soft sleeve to smooth the left front door edge film. Move the soft sleeve in one direction only.