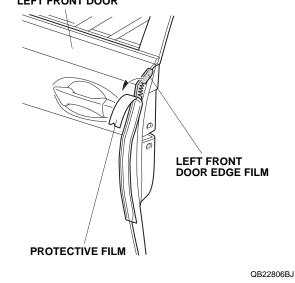

10. Slowly remove the protective film from the left front door edge film.

## LEFT FRONT DOOR

11. Starting from the center and working outward, use your fingers to fold the left front door edge film around the edge of the door as shown. Move your fingers in one direction only. Attach the door edge film over the seam sealant. Do not damage the door seam sealant.