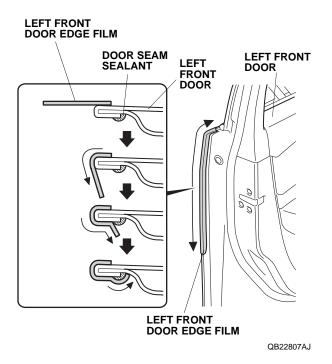

## LEFT FRONT DOOR

11. Starting from the center and working outward, use your fingers to fold the left front door edge film around the edge of the door as shown. Move your fingers in one direction only. Attach the door edge film over the seam sealant. Do not damage the door seam sealant.