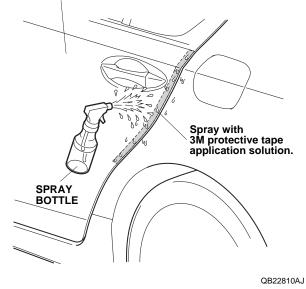

4. Using the alcohol swab, thoroughly clean the area where the left rear door edge film will attach.

- 5. Close the left rear door.
- 6. Using a spray bottle with 3M protective tape application solution, spray the outside of the left front door where the left front door edge film will attach. NOTE: Do not spray the inner surface.

7. Open the left front door. Peel back about 50 mm (2.0 in.) of adhesive backing from the left front door edge film. Align the V-notch in the left front door edge film with the character line on the left front door.