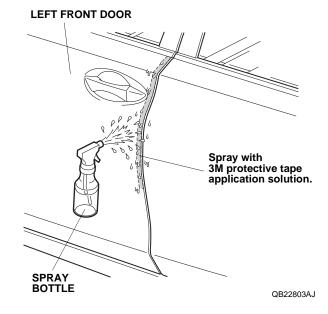

4. Using the alcohol swab, thoroughly clean the area where the left rear door edge film will attach.

- 5. Close the left rear door.
- 6. Using a spray bottle with 3M protective tape application solution, spray the outside of the left front door where the left front door edge film will attach. NOTE: Do not spray the inner surface.