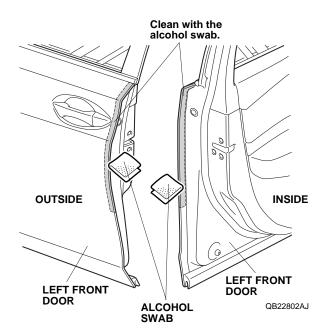

1. Open the left front door. Using the alcohol swab, thoroughly clean the area where the left front door edge film will attach.

- 2. Close the left front door.
- 3. Open the left rear door. Secure the door opening seal to the left rear door using strips of masking tape.